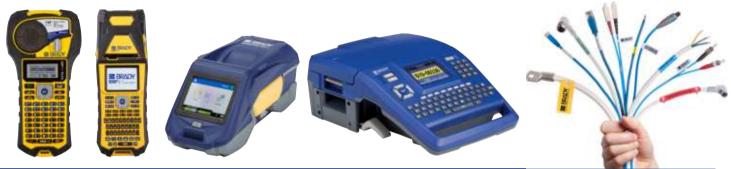

# Print reliable labels quickly, wherever and whenever you need them with a portable printer

Print a wide range of signs and labels, as well as pre-cut labels with a desktop printer

We identify and protect people, products and premises.