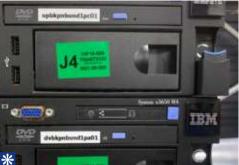

#### Cabinet components: control and signalling devices

buttons and indicator lights

breaker boxes

terminal blocks

punch block labels

temporary magnetic signage

Images taken of Brady products at a trusted operator's data centre