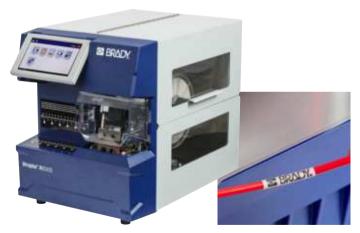

#### Wraptor A6500

WRAP PRINTER APPLICATOR

Compare automatic labelling with manual labelling here