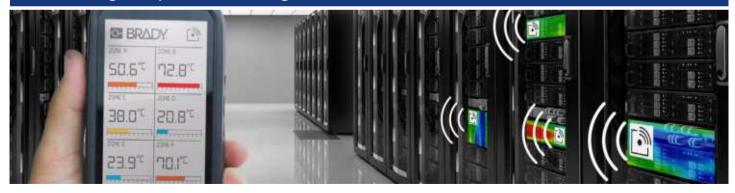

#### Identification of fluids: air-conditioning, heating, energy, etc.

Management of components and their environment: smart labels, remote or contact data reading, temperature reading labels