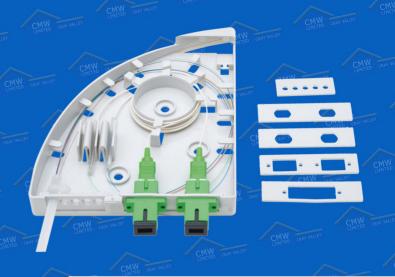

# Micos Telecom ORM 2 Wall-mounted Optical Distribution Box

The ORM 2 optical distribution box is designed for termination of 2 to 4 optical fibres and is suitable for use indoors.

- Accommodates up to 4 spliced fibres
- Can be mounted on the wall

### **KEY FEATURES**

Compact wall mounted design, small footprint, IP20 rated, flexible fibre management, bend radius protection.

## Micos Telecom ORM 1 FTTH Mini Socket

The ORM1 mini socket is designed for termination of 2 to 4 optical fibres and is suitable for use indoors.

- Accommodates up to 4 spliced fibres
- Can be mounted on the wall

### **KEY FEATURES**

Compact wall mounted design, flexible fibre management, bend radius protection.