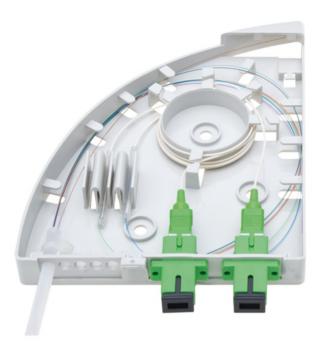

# Micos Telecom ORM 2 Wall-mounted Optical Distribution Box

The ORM 2 optical distribution box is designed for termination of 2 to 4 optical fibres and is suitable for use indoors.

- Accommodates up to 4 spliced fibres
- Can be mounted on the wall

### **KEY FEATURES**

Compact wall mounted design, small footprint, IP20 rated, flexible fibre management, bend radius protection.

### **APPLICATION**

Fibre to the home and business premises Indoor use SC simplex, SC duplex, ST, FC, E2000, LC