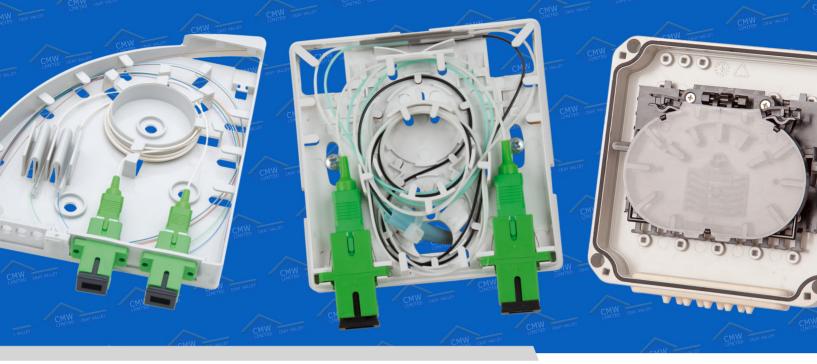

# Micos Telecom ORM 2 Wall-mounted Optical Distribution Box

The ORM 2 optical distribution box is designed for termination of 2 to 4 optical fibres and is suitable for use indoors.

- Accommodates up to 4 spliced fibres
- Can be mounted on the wall

### **KEY FEATURES**

Compact wall mounted design, small footprint, IP20 rated, flexible fibre management, bend radius protection.

## Micos Telecom ORM 1 FTTH Mini Socket

The ORM1 mini socket is designed for termination of 2 to 4 optical fibres and is suitable for use indoors.

- Accommodates up to 4 spliced fibres
- Can be mounted on the wall

### **KEY FEATURES**

Compact wall mounted design, flexible fibre management, bend radius protection.