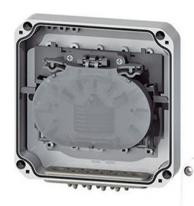

## Micos Telecom ORM 3 SL 12S Optical Distribution Box

The ORM 3 SL 12S optical distribution box is designed for the placement of 12 optical splices and is suitable for use both indoors and outdoors.

- Accommodates up to 12 spliced fibres
- By using a bracket, the box can be mounted onto a pole.
- Offers multiple cable entry options
- 1 x KM3 splice tray

### **KEY FEATURES**

Compact design, UV resistant material, IP54 rated, flexible fibre management, bend radius protection.

### **APPLICATION**

Fibre to the home and business premises.

Outdoor and indoor use