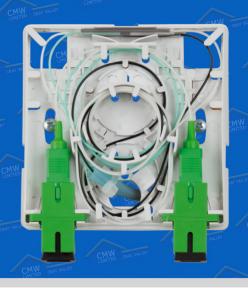

## Micos Telecom ORM 1 FTTH Mini Socket

The ORM1 mini socket is designed for termination of 2 to 4 optical fibres and is suitable for use indoors.

- Accommodates up to 4 spliced fibres
- Can be mounted on the wall

### **KEY FEATURES**

Compact wall mounted design, flexible fibre management, bend radius protection.

### **APPLICATION**

Fibre to the home and business premises
Indoor use
SC simplex or LC duplex