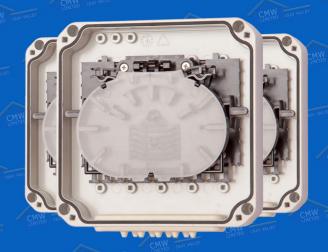

## Micos Telecom ORM 3 SL 12S Optical Distribution Box

The ORM 3 SL 12S optical distribution box is designed for the placement of 12 optical splices and is suitable for use both indoors and outdoors.

- Accommodates up to 12 spliced fibres
- By using a bracket, the box can be mounted onto a pole.
- Offers multiple cable entry options
- 1 x KM3 splice tray

### **KEY FEATURES**

Compact design, UV resistant material, IP54 rated, flexible fibre management, bend radius protection.

### **APPLICATION**

Fibre to the home and business premises.

Outdoor and indoor use