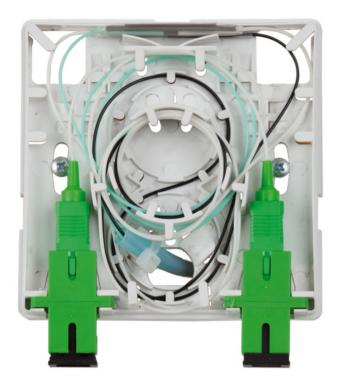

## Micos Telecom ORM 1 FTTH Mini Socket

The ORM1 mini socket is designed for termination of 2 to 4 optical fibres and is suitable for use indoors.

- Accommodates up to 4 spliced fibres
- Can be mounted on the wall

### **KEY FEATURES**

Compact wall mounted design, flexible fibre management, bend radius protection.

### **APPLICATION**

Fibre to the home and business premises
Indoor use
SC simplex or LC duplex