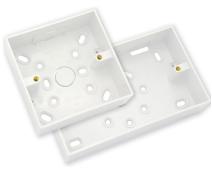

## **Data sheet**

**SFB** Part No.

Description distribution and outlet box, single or twin gang

> for surface installation, mounting screw spacing 60 mm, threadsize M 3.5 mm, lugs with brass inserts,

knock-outs for 1 conduit and 1 trunking entry

Colour white, similar to RAL 9010

Standard: EN 60670, BS 4662

| Working temperature -5 to +60°C |            |                 | Material |        |
|---------------------------------|------------|-----------------|----------|--------|
|                                 |            |                 | PVC-U    |        |
| Art. no.                        | Dimensions | Number of units | PU       | PU     |
| 103 220 SFB 1/32                | 32 mm      | 1               | 10 pc    | 180 pc |
| 103 222 SFB 2/32                | 32 mm      | 2               | 10 pc    | 120 pc |
| 103 224 SFB 1/44                | 44 mm      | 1               | 10 pc    | 120 pc |
| 103 226 SFB 2/44                | 44 mm      | 2               | 10 pc    | 80 pc  |